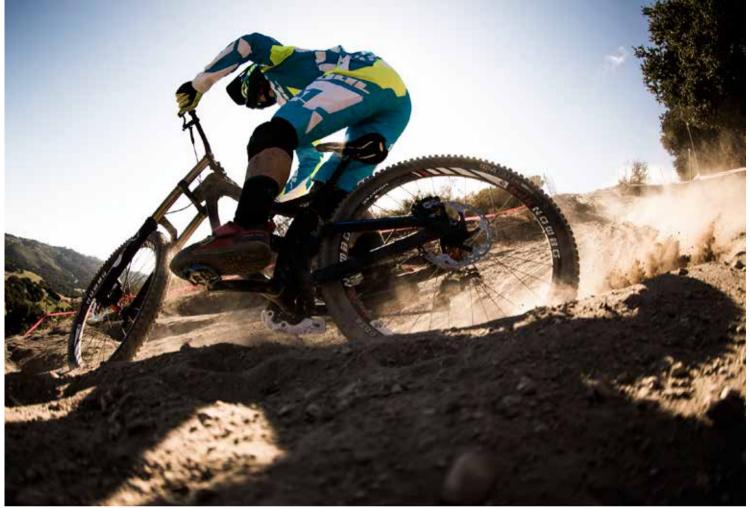

# **CITIUS**

When the conditions are dry and the courses dusty and blisteringly fast, rolling resistance is a decisive factor in downhill racing. To ensure our team riders can reach their maximum speeds, onza® tires' Citius is the perfect tire choice! Available in a 2.4-inch width for 26 and 27.5 inch wheel sizes, this tire is designed for dry, shallow depth surfaces. The Citius (latin for "faster") features densely packed knobs throughout its centre section for fast rolling performance. The tread on the tire's shoulder offers plenty of traction to stick to the fastest line in corners and off-camber sections. Want to break some course records? The Citius is all you need.

Alex McAndrew, Madkats Racing Team **Photo** - Hoshi Yoshida

CITIUS 26 27.5

CITIUS means faster. Since 1894 the Olympic Games motto has been "Citius, altius, fortius", meaning "faster, higher, stronger". Perfect name then for this tire! But just being faster won't do. With this tire we aim to be the fastest of them all.