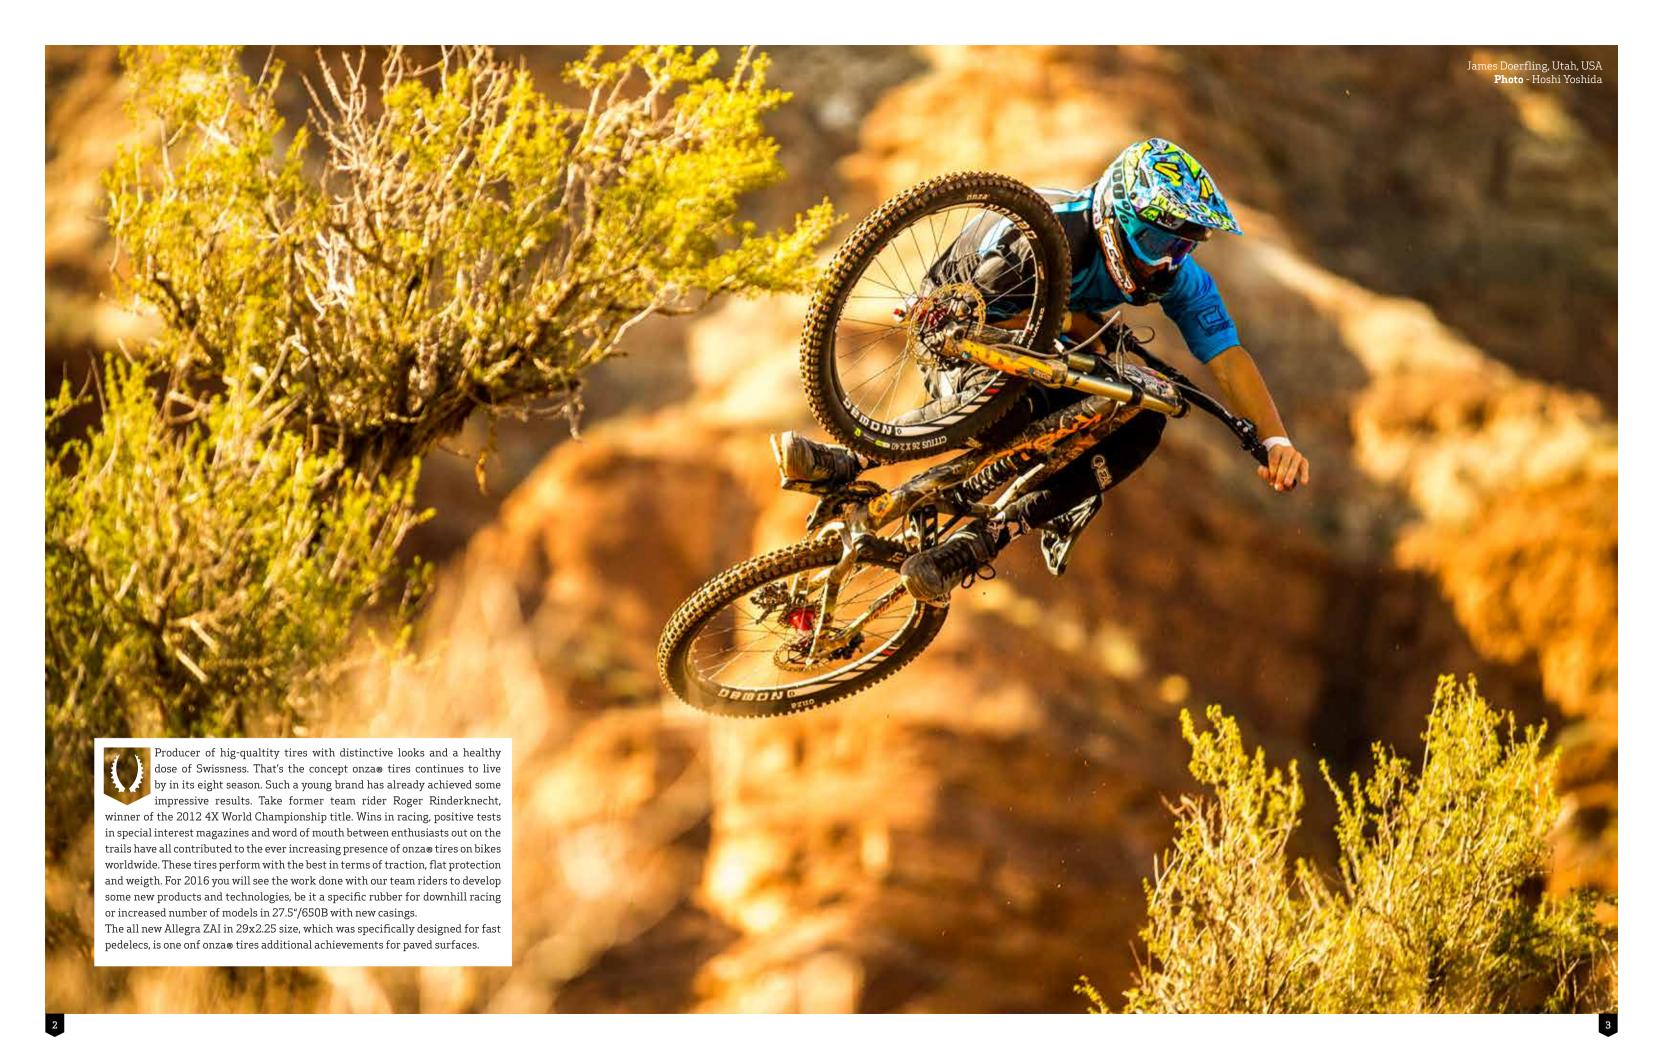

# **CITIUS**

When the conditions are dry and the courses dusty and blisteringly fast, rolling resistance is a decisive factor in downhill racing. To ensure our team riders can reach their maximum speeds, onza® tires' Citius is the perfect tire choice! Available in a 2.4-inch width for 26 and 27.5 inch wheel sizes, this tire is designed for dry, shallow depth surfaces. The Citius (latin for "faster") features densely packed knobs throughout its centre section for fast rolling performance. The tread on the tire's shoulder offers plenty of traction to stick to the fastest line in corners and off-camber sections. Want to break some course records? The Citius is all you need.

Alex McAndrew, Madkats Racing Team **Photo** - Hoshi Yoshida

CITIUS 26 27.5

CITIUS means faster. Since 1894 the Olympic Games motto has been "Citius, altius, fortius", meaning "faster, higher, stronger". Perfect name then for this tire! But just being faster won't do. With this tire we aim to be the fastest of them all.