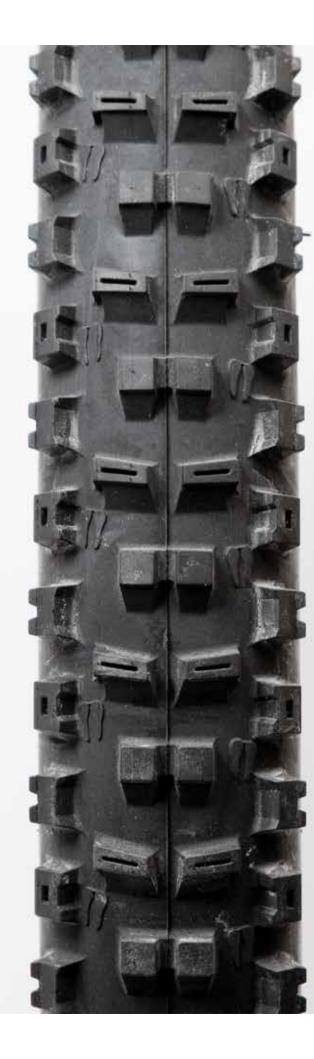

# **CITIUS**

When the conditions are dry and the courses dusty and blisteringly fast, rolling resistance is a decisive factor in downhill racing. To ensure our team riders can reach their maximum speeds, onza® tires' Citius is the perfect tire choice! Available in a 2.4-inch width for 26 and 27.5 inch wheel sizes, this tire is designed for dry, shallow depth surfaces. The Citius (latin for "faster") features densely packed knobs throughout its centre section for fast rolling performance. The tread on the tire's shoulder offers plenty of traction to stick to the fastest line in corners and off-camber sections. Want to break some course records? The Citius is all you need.

Alex McAndrew, Madkats Racing Team **Photo** - Hoshi Yoshida

CITIUS 26 27.5

CITIUS means faster. Since 1894 the Olympic Games motto has been "Citius, altius, fortius", meaning "faster, higher, stronger". Perfect name then for this tire! But just being faster won't do. With this tire we aim to be the fastest of them all.