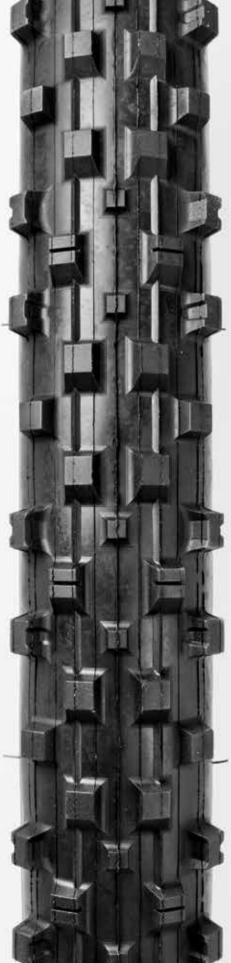

# **CITIUS**

When the conditions are dry and the courses dusty and blisteringly fast, rolling resistance is a decisive factor in downhill racing. To ensure our team riders can reach their maximum speeds, onza® tires' Citius is the perfect tire choice! Available in a 2.4-inch width for 26 and 27.5 inch wheel sizes, this tire is designed for dry, shallow depth surfaces. The Citius (latin for "faster") features densely packed knobs throughout its centre section for fast rolling performance. The tread on the tire's shoulder offers plenty of traction to stick to the fastest line in corners and off-camber sections. Want to break some course records? The Citius is all you need.

Alex McAndrew, Madkats Racing Team **Photo** - Hoshi Yoshida

CITIUS 26 27.5

CITIUS means faster. Since 1894 the Olympic Games motto has been "Citius, altius, fortius", meaning "faster, higher, stronger". Perfect name then for this tire! But just being faster won't do. With this tire we aim to be the fastest of them all.

|           |             |                       |           |        |        |        |         | (6.05.10)       |                     |           |             |
|-----------|-------------|-----------------------|-----------|--------|--------|--------|---------|-----------------|---------------------|-----------|-------------|
| Part#     | Description | Category              | Size      | Weight | ETRTO  | Casing | TPI     | Bead            | Rubber              | Durometer | tech. Notes |
| A1114615  | CITIUS      | Free Ride / DH        | 26x2.40   | 1110g  | 61-559 | DHC    | 40 x 40 | Steel/Wire      | RC <sup>2</sup> 55a | 65a/55a   | -           |
| A1114618  | CITIUS      | Free Ride / DH        | 26x2.40   | 1110g  | 61-559 | DHC    | 40 x 40 | Steel/Wire      | RC <sup>2</sup> 45a | 55a/45a   | -           |
| A1114624  | CITIUS NEW! | Free Ride / DH        | 26x2.40   | 1160g  | 61-559 | DHC    | 40 x 40 | Steel/Wire      | VISCO               | GRP40     |             |
| A1115003  | CITIUS      | All Mountain / Enduro | 27.5x2.40 | 940g   | 61-584 | FRC    | 60      | Kevlar,foldable | RC <sup>2</sup> 55a | 65a/55a   | TLR         |
| A1115009  | CITIUS      | All Mountain / Enduro | 27.5x2.40 | 900g   | 61-584 | FRC120 | 120     | Kevlar,foldable | RC <sup>2</sup> 55a | 65a/55a   | TLR         |
| A11150012 | CITIUS      | Enduro / Free Ride    | 27.5x2.40 | 1110g  | 61-584 | EDC    | 60      | Kevlar,foldable | RC <sup>2</sup> 55a | 65a/55a   | TLR         |
| A1115013  | CITIUS      | Enduro / Free Ride    | 27.5x2.40 | 1125g  | 61-584 | EDC    | 60      | Kevlar,foldable | RC <sup>2</sup> 45a | 55a/45a   | TLR         |
| A1115015  | CITIUS      | Free Ride / DH        | 27.5x2.40 | 1310g  | 61-584 | DHC    | 40x40   | Steel/Wire      | RC <sup>2</sup> 55a | 65a/55a   | -           |
| A1115018  | CITIUS      | Free Ride / DH        | 27.5x2.40 | 1290g  | 61-584 | DHC    | 40x40   | Steel/Wire      | RC <sup>2</sup> 45a | 55a/45a   | -           |
| A1115024  | CITIUS NEW! | Free Ride / DH        | 27.5x2.40 | 1290g  | 61-584 | DHC    | 40x40   | Steel/Wire      | VISCO               | GRP40     | -           |