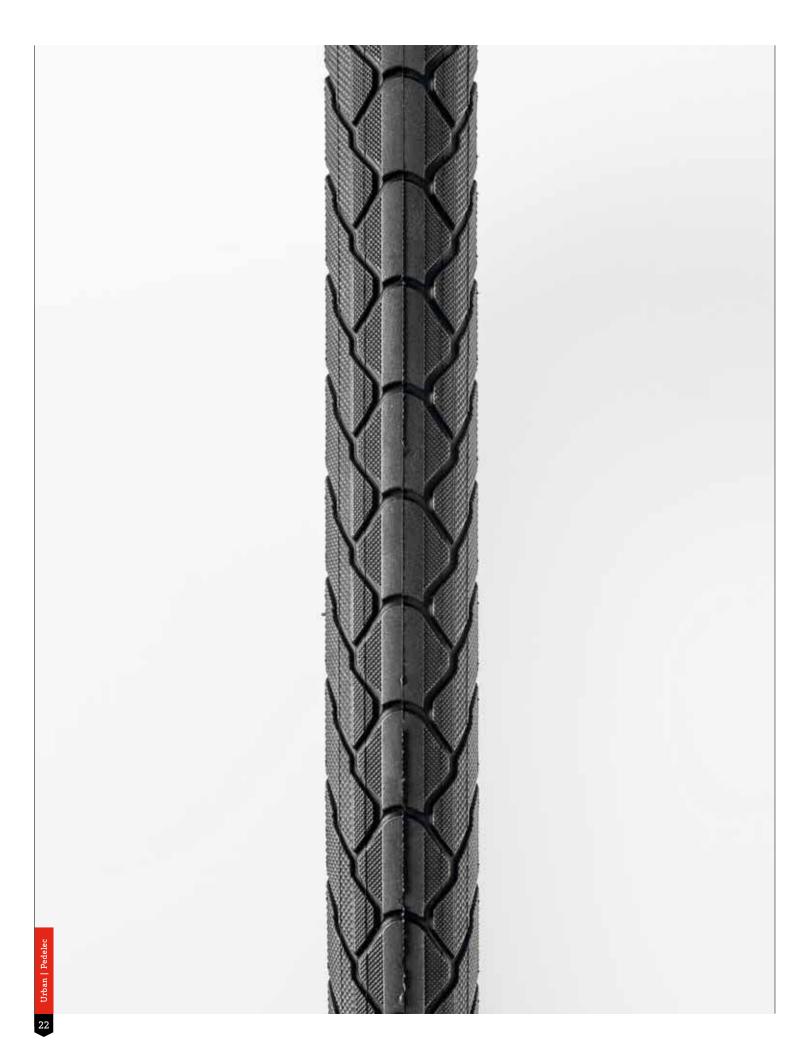

# GREINA

Situated at an elevation of about 2200 metres above sea level and used as a pass since ancient Roman times, the Greina plateau sees enormous amounts of snow and water throughout the year. During the typically short alpine summer, the Greina glacier and melting snow feed countless creeks and tarns – so conditions are mostly wet and muddy. That is exactly what onza® tires has designed the "Greina" for: wide open tread finds traction even in deep mud and prevents clogging. The Greina is newly available for the 27.5 inch wheel size too.

GREINA 26 27.5

Leogang, AUT **Photo** - Luisa Freudenberg

Traction was the top priority when developing onza® tires' tread for wet and muddy conditions. Named after a high alpine plateau littered with numerous creeks and tarns, the GREINA's wide open knobs find traction even in the worst mud without clogging.