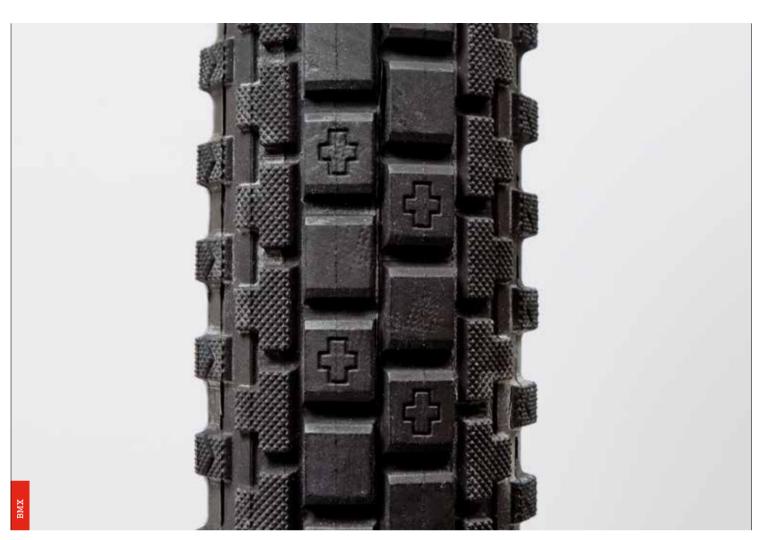

on BMX tracks and dirt lines. And to allow for the occasional cased landing, the dirt version also has plenty of volume.



| Part #   | Description | Category | Size    | Weight | ETRTO  | Casing            | TPI | Bead       | Rubber          | Durometer |
|----------|-------------|----------|---------|--------|--------|-------------------|-----|------------|-----------------|-----------|
| A1109260 | XIII        | Dirt     | 26x2.25 | 760g   | 57-559 | RXIII             | 60  | Steel/Wire | RC <sup>2</sup> | 65a/55a   |
| A1109305 | XIII        | BMX      | 20x1.75 | 375g   | 47-406 | R <sup>XIII</sup> | 60  | Steel/Wire | RC <sup>2</sup> | 65a/55a   |
| A1109315 | XIII        | BMX      | 20x1.95 | 430g   | 47-406 | RXIII             | 60  | Steel/Wire | RC <sup>2</sup> | 65a/55a   |



 $\mathbb{R}^2$  20



The R2 offers riding pleasure squared. Tight centered knobs and the drawn-out side pattern turn the R2 into the perfect all round BMX tire. Whether Dirt, Street or Flatland: Whatever your choice is, this tire won't let you down.



| Part #   | Description    | Category | Size    | Weight | ETRT0  | Casing            | TPI | Bead       | Rubber          | Durometer |
|----------|----------------|----------|---------|--------|--------|-------------------|-----|------------|-----------------|-----------|
| A1109280 | R <sup>2</sup> | BMX      | 20x1.75 | 430g   | 47-406 | R <sup>XIII</sup> | 60  | Steel/Wire | RC <sup>2</sup> | 65a/55a   |
| A1109290 | R <sup>2</sup> | BMX      | 20x1.95 | 540g   | 49-406 | R <sup>XIII</sup> | 60  | Steel/Wire | RC <sup>2</sup> | 65a