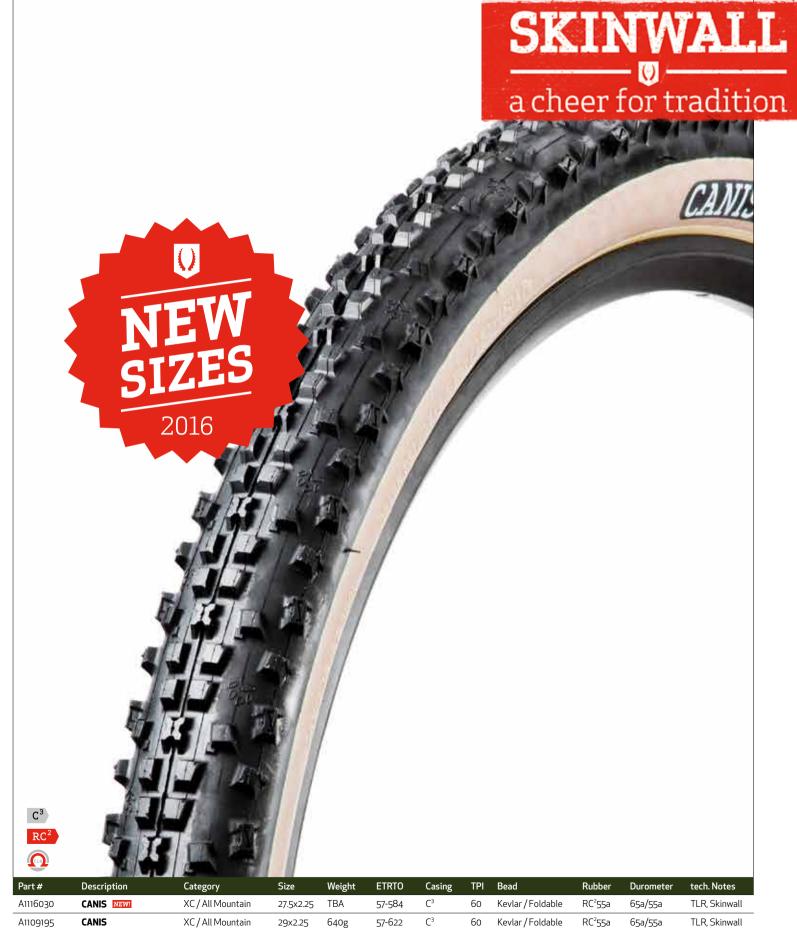

# CANIS 26 275 29

Combining low rolling resistance with a lot of traction, the CANIS tread offers both the ferocity of a wolf and the reliability of your neighbor's dog. That's why the CANIS is the best friend for crosscountry but also all mountain riders.