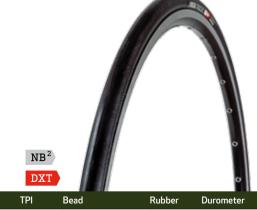

|           |             |                       |           |        |        |        |         | (6.05.10)       |                     |           |             |
|-----------|-------------|-----------------------|-----------|--------|--------|--------|---------|-----------------|---------------------|-----------|-------------|
| Part#     | Description | Category              | Size      | Weight | ETRTO  | Casing | TPI     | Bead            | Rubber              | Durometer | tech. Notes |
| A1114615  | CITIUS      | Free Ride / DH        | 26x2.40   | 1110g  | 61-559 | DHC    | 40 x 40 | Steel/Wire      | RC <sup>2</sup> 55a | 65a/55a   | -           |
| A1114618  | CITIUS      | Free Ride / DH        | 26x2.40   | 1110g  | 61-559 | DHC    | 40 x 40 | Steel/Wire      | RC <sup>2</sup> 45a | 55a/45a   | -           |
| A1114624  | CITIUS NEW! | Free Ride / DH        | 26x2.40   | 1160g  | 61-559 | DHC    | 40 x 40 | Steel/Wire      | VISCO               | GRP40     |             |
| A1115003  | CITIUS      | All Mountain / Enduro | 27.5x2.40 | 940g   | 61-584 | FRC    | 60      | Kevlar,foldable | RC <sup>2</sup> 55a | 65a/55a   | TLR         |
| A1115009  | CITIUS      | All Mountain / Enduro | 27.5x2.40 | 900g   | 61-584 | FRC120 | 120     | Kevlar,foldable | RC <sup>2</sup> 55a | 65a/55a   | TLR         |
| A11150012 | CITIUS      | Enduro / Free Ride    | 27.5x2.40 | 1110g  | 61-584 | EDC    | 60      | Kevlar,foldable | RC <sup>2</sup> 55a | 65a/55a   | TLR         |
| A1115013  | CITIUS      | Enduro / Free Ride    | 27.5x2.40 | 1125g  | 61-584 | EDC    | 60      | Kevlar,foldable | RC <sup>2</sup> 45a | 55a/45a   | TLR         |
| A1115015  | CITIUS      | Free Ride / DH        | 27.5x2.40 | 1310g  | 61-584 | DHC    | 40x40   | Steel/Wire      | RC <sup>2</sup> 55a | 65a/55a   | -           |
| A1115018  | CITIUS      | Free Ride / DH        | 27.5x2.40 | 1290g  | 61-584 | DHC    | 40x40   | Steel/Wire      | RC <sup>2</sup> 45a | 55a/45a   | -           |
| A1115024  | CITIUS NEW! | Free Ride / DH        | 27.5x2.40 | 1290g  | 61-584 | DHC    | 40x40   | Steel/Wire      | VISCO               | GRP40     | -           |