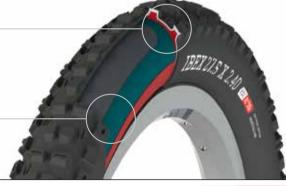

IBEX 26 27.5 29

The IBEX (or Capricorn) is known for fast, smooth and safe locomotion in mountaineous terrain, and the tire named after it is no different: Thanks to its wide open tread, you do not need to compromise on either loose gravel or in wet conditions. No trail is too steep, no section too narrow and no root too slippery for this all round tire.

FRC FRC120

EDC DHC

| Part #   | Description | Category              | Size      | Weight | ETRT0  | Casing | TPI     | Bead              | Rubber              | Durometer | tech. Notes |
|----------|-------------|-----------------------|-----------|--------|--------|--------|---------|-------------------|---------------------|-----------|-------------|
| A1109220 | IBEX        | All Mountain / Enduro | 26x2.25   | 820g   | 57-559 | FRC    | 60      | Steel/Wire        | RC55a               | 55a       | -           |
| A1109225 | IBEX        | All Mountain / Enduro | 26x2.25   | 755g   | 57-559 | FRC    | 60      | Kevlar/Foldable   | RC55a               | 55a       | -           |
| A1109230 | IBEX        | All Mountain / Enduro | 26x2.25   | 695g   | 57-559 | FRC120 | 120     | Kevlar / Foldable | RC55a               | 55a       | -           |
| A1109245 | IBEX        | All Mountain / Enduro | 26x2.40   | 820g   | 61-559 | FRC    | 60      | Kevlar/Foldable   | RC <sup>2</sup> 55a | 65a/55a   | -           |
| A1109248 | IBEX        | All Mountain / Enduro | 26x2.40   | 750g   | 61-559 | FRC120 | 120     | Kevlar / Foldable | RC <sup>2</sup> 55a | 65a/55a   | -           |
| A1109250 | IBEX        | Free Ride / DH        | 26x2.40   | 1020g  | 61-559 | DHC    | 40 x 40 | Steel/Wire        | RC <sup>2</sup> 55a | 65a/55a   | -           |
| A1109255 | IBEX        | Free Ride / DH        | 26x2.40   | 1020g  | 61-559 | DHC    | 40 x 40 | Steel/Wire        | RC <sup>2</sup> 45a | 55a/45a   | -           |
| A1109257 | IBEX NEW!   | Free Ride / DH        | 26x2.40   | 1180g  | 61-559 | DHC    | 40 x 40 | Steel/Wire        | VISCO               | GRP-40    | -           |
| A1114207 | IBEX        | All Mountain / Enduro | 27.5x2.25 | 730g   | 57-584 | FRC    | 60      | Kevlar / Foldable | RC <sup>2</sup> 55a | 65a/55a   | TLR         |
| A1114209 | IBEX        | All Mountain / Enduro | 27.5x2.25 | 695g   | 57-584 | FRC120 | 120     | Kevlar / Foldable | RC <sup>2</sup> 55a | 65a/55a   | TLR         |
| A1114307 | IBEX        | All Mountain / Enduro | 27.5x2.40 | 890g   | 61-584 | FRC    | 60      | Kevlar / Foldable | RC <sup>2</sup> 55a | 65a/55a   | TLR         |
| A1114309 | IBEX        | All Mountain / Enduro | 27.5x2.40 | 850g   | 61-584 | FRC120 | 120     | Kevlar / Foldable | RC <sup>2</sup> 55a | 65a/55a   | TLR         |
| A1114310 | IBEX        | Enduro / Free Ride    | 27.5x2.40 | 1050g  | 61-584 | EDC    | 60      | Kevlar / Foldable | RC <sup>2</sup> 55a | 65a/55a   | TLR         |
| A1114311 | IBEX        | Enduro / Free Ride    | 27.5x2.40 | 1140g  | 61-584 | EDC    | 60      | Kevlar / Foldable | RC <sup>2</sup> 45a | 55a/45a   | TLR         |
| A1114312 | IBEX        | Free Ride / DH        | 27.5x2.40 | 1255g  | 61-584 | DHC    | 40 x 40 | Steel/Wire        | RC <sup>2</sup> 55a | 65a/55a   | -           |
| A1114313 | IBEX        | Free Ride / DH        | 27.5x2.40 | 1310g  | 61-584 | DHC    | 40 x 40 | Steel/Wire        | RC <sup>2</sup> 45a | 55a/45a   | -           |
| A1114324 | IBEX NEW!   | Free Ride / DH        | 27.5x2.40 | 1310g  | 61-584 | DHC    | 40 x 40 | Steel/Wire        | VISCO               | GRP-40    | -           |
| A1114407 | IBEX        | All Mountain / Enduro | 29x2.25   | 770g   | 57-622 | FRC    | 60      | Kevlar / Foldable | RC <sup>2</sup> 55a | 65a/55a   | TLR         |
| A1114409 | IBEX        | All Mountain / Enduro | 29x2.25   | 735g   | 57-622 | FRC120 | 120     | Kevlar / Foldable | RC <sup>2</sup> 55a | 65a/55a   | TLR         |
| A1114500 | IBEX        | All Mountain / Enduro | 29x2.40   | 960g   | 61-622 | FRC    | 60      | Kevlar / Foldable | RC <sup>2</sup> 55a | 65a/55a   | TLR         |
| A1114501 | IBEX        | Enduro / Free Ride    | 29x2.40   | 880g   | 61-622 | FRC120 | 120     | Kevlar / Foldable | RC <sup>2</sup> 55a | 65a/55a   | TLR         |
|          |             |                       |           |        |        |        |         |                   |                     |           |             |