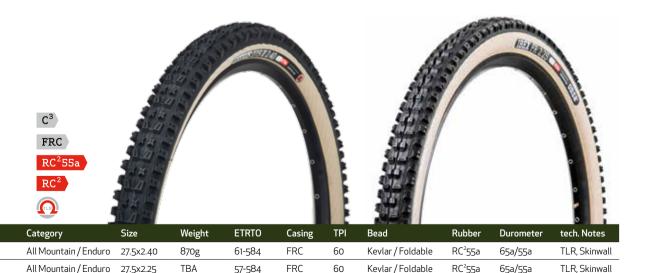

RC 25a         65a/55a           CANIS         XC / All Mountain         29x2.25         590g         57-622         < |



# SKINWALL EDITION 275 29



Rob Heran, Himalya Photo - Sebastian Doerk

TLR, Skinwall

TLR, Skinwall

onza® tires is part of mountain biking history, no doubt about it. To honor days bygone, the brand brings old school looks back to mountain bikes: A selection of tire models are available in a skinwall flavour. With the sidewalls lacking a butyl rubber treatment, these tires get a very distinctive look. With riding some skinwalls, we remember the old times of mountain biking!

All Mountain / Enduro 29x2.25

All Mountain / Enduro 27.5x2.40

TBA

57-622

61-584

FRC

Kevlar / Foldable

Kevlar / Foldable

RC<sup>2</sup>55a

RC<sup>2</sup>55a

65a/55a

65a/55a







A1114308

A1116024

A1116027

A1115006

Description

IBEX NEW!

IBEX NEW!

CITIUS

**IBEX** 





The XIII's tread has its roots in BMX racing. Roger Rinderknecht, BMX legend and former ERA rider, has been decisively involved in this tire's development. In its 26 inch format, this tire combines low rolling resistance and excellent rolling characteristics on hardpacked surfaces commonly found on BMX tracks and dirt lines. And to allow for the occasional cased landing, the dirt version also has plenty of volume.



| Part #   | Description | Category | Size    | Weight | ETRTO  | Casing            | TPI | Bead       | Rubber          | Durometer |
|----------|-------------|----------|---------|--------|--------|-------------------|-----|------------|-----------------|-----------|
| A11