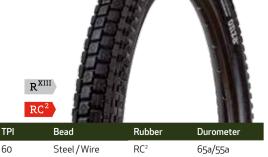

|           |             |                       |           |        |        |        |         | (6.05.10)       |                     |           |             |
|-----------|-------------|-----------------------|-----------|--------|--------|--------|---------|-----------------|---------------------|-----------|-------------|
| Part#     | Description | Category              | Size      | Weight | ETRTO  | Casing | TPI     | Bead            | Rubber              | Durometer | tech. Notes |
| A1114615  | CITIUS      | Free Ride / DH        | 26x2.40   | 1110g  | 61-559 | DHC    | 40 x 40 | Steel/Wire      | RC <sup>2</sup> 55a | 65a/55a   | -           |
| A1114618  | CITIUS      | Free Ride / DH        | 26x2.40   | 1110g  | 61-559 | DHC    | 40 x 40 | Steel/Wire      | RC <sup>2</sup> 45a | 55a/45a   | -           |
| A1114624  | CITIUS NEW! | Free Ride / DH        | 26x2.40   | 1160g  | 61-559 | DHC    | 40 x 40 | Steel/Wire      | VISCO               | GRP40     |             |
| A1115003  | CITIUS      | All Mountain / Enduro | 27.5x2.40 | 940g   | 61-584 | FRC    | 60      | Kevlar,foldable | RC <sup>2</sup> 55a | 65a/55a   | TLR         |
| A1115009  | CITIUS      | All Mountain / Enduro | 27.5x2.40 | 900g   | 61-584 | FRC120 | 120     | Kevlar,foldable | RC <sup>2</sup> 55a | 65a/55a   | TLR         |
| A11150012 | CITIUS      | Enduro / Free Ride    | 27.5x2.40 | 1110g  | 61-584 | EDC    | 60      | Kevlar,foldable | RC <sup>2</sup> 55a | 65a/55a   | TLR         |
| A1115013  | CITIUS      | Enduro / Free Ride    | 27.5x2.40 | 1125g  | 61-584 | EDC    | 60      | Kevlar,foldable | RC <sup>2</sup> 45a | 55a/45a   | TLR         |
| A1115015  | CITIUS      | Free Ride / DH        | 27.5x2.40 | 1310g  | 61-584 | DHC    | 40x40   | Steel/Wire      | RC <sup>2</sup> 55a | 65a/55a   | -           |
| A1115018  | CITIUS      | Free Ride / DH        | 27.5x2.40 | 1290g  | 61-584 | DHC    | 40x40   | Steel/Wire      | RC <sup>2</sup> 45a | 55a/45a   | -           |
| A1115024  | CITIUS NEW! | Free Ride / DH        | 27.5x2.40 | 1290g  | 61-584 | DHC    | 40x40   | Steel/Wire      | VISCO               | GRP40     | -           |