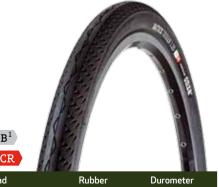

|           |             |                       |           |        |        |        |         | (6.05.10)       |                     |           |             |
|-----------|-------------|-----------------------|-----------|--------|--------|--------|---------|-----------------|---------------------|-----------|-------------|
| Part#     | Description | Category              | Size      | Weight | ETRTO  | Casing | TPI     | Bead            | Rubber              | Durometer | tech. Notes |
| A1114615  | CITIUS      | Free Ride / DH        | 26x2.40   | 1110g  | 61-559 | DHC    | 40 x 40 | Steel/Wire      | RC <sup>2</sup> 55a | 65a/55a   | -           |
| A1114618  | CITIUS      | Free Ride / DH        | 26x2.40   | 1110g  | 61-559 | DHC    | 40 x 40 | Steel/Wire      | RC <sup>2</sup> 45a | 55a/45a   | -           |
| A1114624  | CITIUS NEW! | Free Ride / DH        | 26x2.40   | 1160g  | 61-559 | DHC    | 40 x 40 | Steel/Wire      | VISCO               | GRP40     |             |
| A1115003  | CITIUS      | All Mountain / Enduro | 27.5x2.40 | 940g   | 61-584 | FRC    | 60      | Kevlar,foldable | RC <sup>2</sup> 55a | 65a/55a   | TLR         |
| A1115009  | CITIUS      | All Mountain / Enduro | 27.5x2.40 | 900g   | 61-584 | FRC120 | 120     | Kevlar,foldable | RC <sup>2</sup> 55a | 65a/55a   | TLR         |
| A11150012 | CITIUS      | Enduro / Free Ride    | 27.5x2.40 | 1110g  | 61-584 | EDC    | 60      | Kevlar,foldable | RC <sup>2</sup> 55a | 65a/55a   | TLR         |
| A1115013  | CITIUS      | Enduro / Free Ride    | 27.5x2.40 | 1125g  | 61-584 | EDC    | 60      | Kevlar,foldable | RC <sup>2</sup> 45a | 55a/45a   | TLR         |
| A1115015  | CITIUS      | Free Ride / DH        | 27.5x2.40 | 1310g  | 61-584 | DHC    | 40x40   | Steel/Wire      | RC <sup>2</sup> 55a | 65a/55a   | -           |
| A1115018  | CITIUS      | Free Ride / DH        | 27.5x2.40 | 1290g  | 61-584 | DHC    | 40x40   | Steel/Wire      | RC <sup>2</sup> 45a | 55a/45a   | -           |
| A1115024  | CITIUS NEW! | Free Ride / DH        | 27.5x2.40 | 1290g  | 61-584 | DHC    | 40x40   | Steel/Wire      | VISCO               | GRP40     | -           |