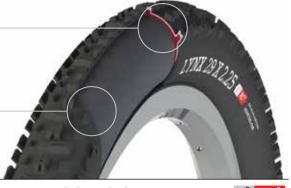

# LYNX 27.5 29

The LYNX is an animal renowned for moving smoothly, quickly and efficiently over terrain, but it can also extend its claws whenever grip levels are insufficient. onza® tires' LYNX does exactly that. The fast rolling tread design allows you to fully exploit the improved traction bigger wheels offer you. Accentuated cross blocks transfer both acceleration and braking forces to the ground with minimal loss while the shoulder knobs excel in increasing directional control. Show the LYNX a set of scales and it bares its claws to the competition with a very competitive weight.