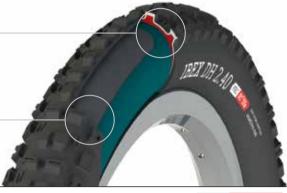

# GREINA

Situated at an elevation of about 2200 metres above sea level and used as a pass since ancient Roman times, the Greina plateau sees enormous amounts of snow and water throughout the year. During the typically short alpine summer, the Greina glacier and melting snow feed countless creeks and tarns – so conditions are mostly wet and muddy. That is exactly what onza® tires has designed the "Greina" for: wide open tread finds traction even in deep mud and prevents clogging. The Greina is newly available for the 27.5 inch wheel size too.

GREINA 26 27.5

Leogang, AUT **Photo** - Luisa Freudenberg

Traction was the top priority when developing onza® tires' tread for wet and muddy conditions. Named after a high alpine plateau littered with numerous creeks and tarns, the GREINA's wide open knobs find traction even in the worst mud without clogging.