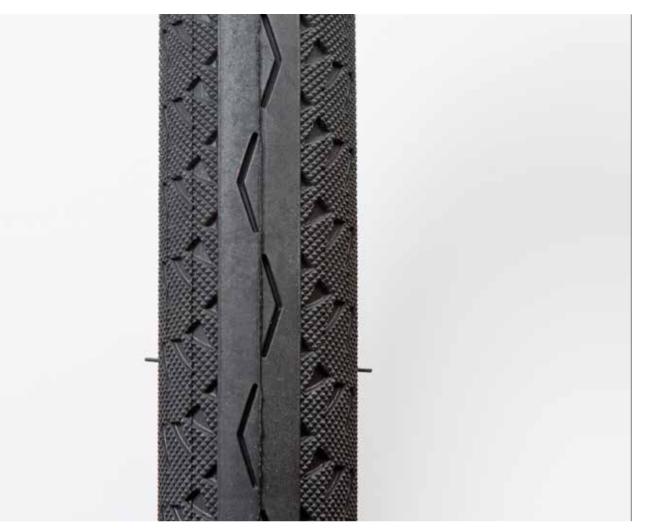

| -                           |
| A1109485 | ALLEGRA     | Urban           | 700x32c | 450g   | 32-622 | LEV    | 27  | Steel/Wire | SCR    | 65a       | Reflecting Tape             |
| A1109470 | ALLEGRA     | Urban           | 700x32c | 510g   | 32-622 | ZAI    | 27  | Steel/Wire | SCR    | 65a       | -                           |
| A1109475 | ALLEGRA     | Urban           | 700x32c | 510g   | 32-622 | ZAI    | 27  | Steel/Wire | SCR    | 65a       | Reflecting Tape             |
| A1115436 | ALLEGRA     | Urban / Pedelec | 29x2.25 | 915g   | 57-622 | ZAI    | 60  | Steel/Wire | SCR    | 65a       | electro50                   |
| A1115439 | ALLEGRA     | Urban / Pedelec | 29x2.25 | 915g   | 57-622 | ZAI    | 60  | Steel/Wire | SCR    | 65a       | Reflecting Tape, electro 50 |



# NATRIX URBAN

The NATRIX URBAN is an ideal 26" touring tire. Its well-balanced tread offers low rolling resistance and runs quietly. Be it on paved roads or beyond, with the NATRIX URBAN you can get ahead as quickly and as effortlessly and as a ring snake.



NATRIX Urban Urban Steel/Wire A1109460 26x1.50 40-559



# **SEAL UP!** Sealant for Tubeless Systems

onza® tires' SEAL UP! tire sealant works for any kind of tubeless ready tires on the market. It's easy to install, prevents air leaks and seals up defects on tires up to 6mm size. Online installation guide on youtube, onza tires media channel.

| Part #   | Description                  |                                    |
|----------|------------------------------|------------------------------------|
| A5513001 | ONZA SEAL-UP!