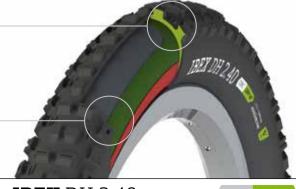

IBEX 26 27.5 29

The IBEX (or Capricorn) is known for fast, smooth and safe locomotion in mountaineous terrain, and the tire named after it is no different: Thanks to its wide open tread, you do not need to compromise on either loose gravel or in wet conditions. No trail is too steep, no section too narrow and no root too slippery for this all round tire.

FRC FRC120

EDC DHC

| Part #   | Description | Category              | Size      | Weight | ETRT0  | Casing | TPI     | Bead              | Rubber              | Durometer | tech. Notes |
|----------|-------------|-----------------------|-----------|--------|--------|--------|---------|-------------------|---------------------|-----------|-------------|
| A1109220 | IBEX        | All Mountain / Enduro | 26x2.25   | 820g   | 57-559 | FRC    | 60      | Steel/Wire        | RC55a               | 55a       | -           |
| A1109225 | IBEX        | All Mountain / Enduro | 26x2.25   | 755g   | 57-559 | FRC    | 60      | Kevlar/Foldable   | RC55a               | 55a       | -           |
| A1109230 | IBEX        | All Mountain / Enduro | 26x2.25   | 695g   | 57-559 | FRC120 | 120     | Kevlar / Foldable | RC55a               | 55a       | -           |
| A1109245 | IBEX        | All Mountain / Enduro | 26x2.40   | 820g   | 61-559 | FRC    | 60      | Kevlar/Foldable   | RC <sup>2</sup> 55a | 65a/55a   | -           |
| A1109248 | IBEX        | All Mountain / Enduro | 26x2.40   | 750g   | 61-559 | FRC120 | 120     | Kevlar / Foldable | RC <sup>2</sup> 55a | 65a/55a   | -           |
| A1109250 | IBEX        | Free Ride / DH        | 26x2.40   | 1020g  | 61-559 | DHC    | 40 x 40 | Steel/Wire        | RC <sup>2</sup> 55a | 65a/55a   | -           |
| A1109255 | IBEX        | Free Ride / DH        | 26x2.40   | 1020g  | 61-559 | DHC    | 40 x 40 | Steel/Wire        | RC <sup>2</sup> 45a | 55a/45a   | -           |
| A1109257 | IBEX NEW!   | Free Ride / DH        | 26x2.40   | 1180g  | 61-559 | DHC    | 40 x 40 | Steel/Wire        | VISCO               | GRP-40    | -           |
| A1114207 | IBEX        | All Mountain / Enduro | 27.5x2.25 | 730g   | 57-584 | FRC    | 60      | Kevlar / Foldable | RC <sup>2</sup> 55a | 65a/55a   | TLR         |
| A1114209 | IBEX        | All Mountain / Enduro | 27.5x2.25 | 695g   | 57-584 | FRC120 | 120     | Kevlar / Foldable | RC <sup>2</sup> 55a | 65a/55a   | TLR         |
| A1114307 | IBEX        | All Mountain / Enduro | 27.5x2.40 | 890g   | 61-584 | FRC    | 60      | Kevlar / Foldable | RC <sup>2</sup> 55a | 65a/55a   | TLR         |
| A1114309 | IBEX        | All Mountain / Enduro | 27.5x2.40 | 850g   | 61-584 | FRC120 | 120     | Kevlar / Foldable | RC <sup>2</sup> 55a | 65a/55a   | TLR         |
| A1114310 | IBEX        | Enduro / Free Ride    | 27.5x2.40 | 1050g  | 61-584 | EDC    | 60      | Kevlar / Foldable | RC <sup>2</sup> 55a | 65a/55a   | TLR         |
| A1114311 | IBEX        | Enduro / Free Ride    | 27.5x2.40 | 1140g  | 61-584 | EDC    | 60      | Kevlar / Foldable | RC <sup>2</sup> 45a | 55a/45a   | TLR         |
| A1114312 | IBEX        | Free Ride / DH        | 27.5x2.40 | 1255g  | 61-584 | DHC    | 40 x 40 | Steel/Wire        | RC <sup>2</sup> 55a | 65a/55a   | -           |
| A1114313 | IBEX        | Free Ride / DH        | 27.5x2.40 | 1310g  | 61-584 | DHC    | 40 x 40 | Steel/Wire        | RC <sup>2</sup> 45a | 55a/45a   | -           |
| A1114324 | IBEX NEW!   | Free Ride / DH        | 27.5x2.40 | 1310g  | 61-584 | DHC    | 40 x 40 | Steel/Wire        | VISCO               | GRP-40    | -           |
| A1114407 | IBEX        | All Mountain / Enduro | 29x2.25   | 770g   | 57-622 | FRC    | 60      | Kevlar / Foldable | RC <sup>2</sup> 55a | 65a/55a   | TLR         |
| A1114409 | IBEX        | All Mountain / Enduro | 29x2.25   | 735g   | 57-622 | FRC120 | 120     | Kevlar / Foldable | RC <sup>2</sup> 55a | 65a/55a   | TLR         |
| A1114500 | IBEX        | All Mountain / Enduro | 29x2.40   | 960g   | 61-622 | FRC    | 60      | Kevlar / Foldable | RC <sup>2</sup> 55a | 65a/55a   | TLR         |
| A1114501 | IBEX        | Enduro / Free Ride    | 29x2.40   | 880g   | 61-622 | FRC120 | 120     | Kevlar / Foldable | RC <sup>2</sup> 55a | 65a/55a   | TLR         |
|          |             |                       |           |        |        |        |         |                   |                     |           |             |