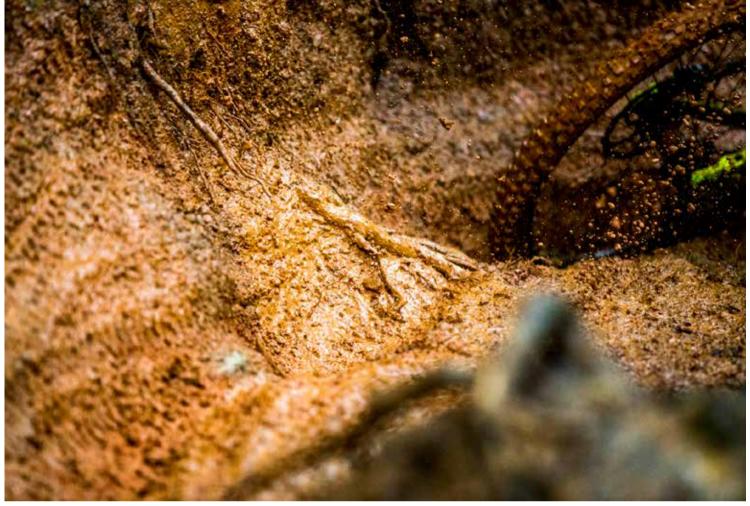

# GREINA

Situated at an elevation of about 2200 metres above sea level and used as a pass since ancient Roman times, the Greina plateau sees enormous amounts of snow and water throughout the year. During the typically short alpine summer, the Greina glacier and melting snow feed countless creeks and tarns – so conditions are mostly wet and muddy. That is exactly what onza® tires has designed the "Greina" for: wide open tread finds traction even in deep mud and prevents clogging. The Greina is newly available for the 27.5 inch wheel size too.

GREINA 26 27.5

Leogang, AUT **Photo** - Luisa Freudenberg

Traction was the top priority when developing onza® tires' tread for wet and muddy conditions. Named after a high alpine plateau littered with numerous creeks and tarns, the GREINA's wide open knobs find traction even in the worst mud without clogging.

Madeira Island , PRT **Photo** - Hoshi Yoshida